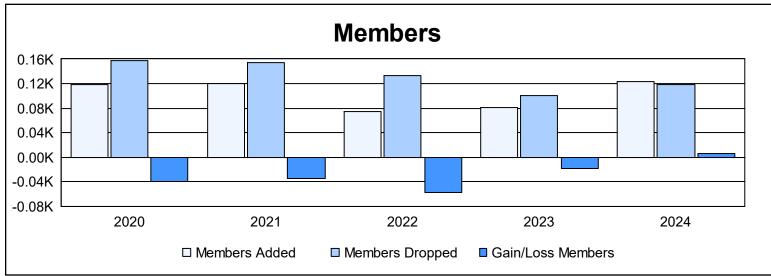

District 201V6 As of June 2024 Cumulative

| Year      | New<br>Clubs | Dropped<br>Clubs | Gain/<br>Loss<br>Clubs | New<br>Members | Charter<br>Members | Reinstate<br>Members | Transfer<br>Members | Total<br>Member<br>Added | Total<br>Members<br>Dropped | Gain/<br>Loss<br>Members |
|-----------|--------------|------------------|------------------------|----------------|--------------------|----------------------|---------------------|--------------------------|-----------------------------|--------------------------|
| 2019-2020 | 0            | 1                | -1                     | 98             | 1                  | 6                    | 14                  | 119                      | 158                         | -39                      |
| 2020-2021 | 1            | 1                | 0                      | 77             | 25                 | 6                    | 12                  | 120                      | 154                         | -34                      |
| 2021-2022 | 0            | 2                | -2                     | 64             | 1                  | 2                    | 8                   | 75                       | 133                         | -58                      |
| 2022-2023 | 0            | 0                | 0                      | 77             | 0                  | 0                    | 4                   | 81                       | 100                         | -19                      |
| 2023-2024 | 0            | 0                | 0                      | 114            | 3                  | 3                    | 4                   | 124                      | 118                         | 6                        |
| Average   | 0            | 1                | -1                     | 86             | 6                  | 3                    | 8                   | 104                      | 133                         | -29                      |